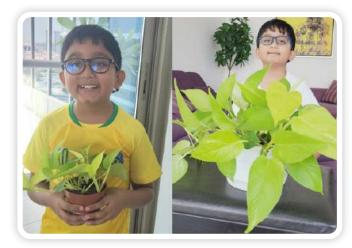

#### Increasing awareness through programmes for children and teenagers

In June 2022, children between the ages of 6 years and 12 years were invited to participate in a 3-month long project to learn about the importance of soil, grow their own plants and provide a weekly whatsapp report on progress during the summer break. 20 children signed up for the programme and regularly shared their experiences. As one tiny gardener explained, her plant had not grown properly as she had watered it too much, demonstrating the importance of each of the elements in making healthy soil.

For the older children, a Gavel Club meeting focussed on the environment, challenges and solutions.

Grow a plant initiative