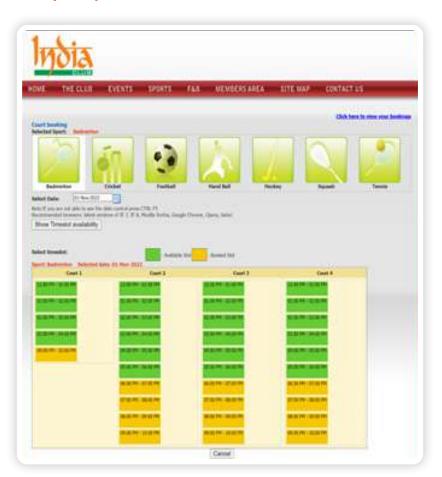

### No. of members visiting each area per quarter

The Club has added to members convenience by providing an online link to book courts on the website.

Online court booking facility on website

These were regularly communicated to members, ensuring they felt safe and comfortable in utilising the Club premises.